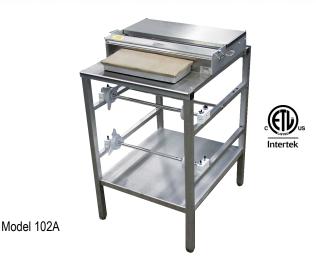

## Floor Model Wrappers with Splash Guard

Model: 102A

## **FEATURES**

- Standard 115V Power Supply
- Thermostatically controlled Hot Plate with Non-Stick, Replaceable Cover
- · Solid State Controlled Film Cut Off Rod
- · Splash Shield
- Heavy Gauge Welded Aluminum Frame

- Aluminum and Stainless Steel Construction
- 201 16 Gauge Stainless Steel Wrapping Bridge Constructed of NSF/ANSI 51-2012 Approved Materials
- Adjustable Foot Pads for Easy Leveling on Uneven Floors
- Easy to Use Film Selector Feature
- Adjustable Film Tension

## **MODEL SPECS**

| FILM CAPACITY        | Two 18" Rolls                |
|----------------------|------------------------------|
| HOT PLATE            | 6" x 15"                     |
| OVERALL              | 26" D, 23" W, 38" H          |
|                      | 66 D, 58.4 W, 96.5 H cm      |
| WORKING HEIGHT       | 36" (91cm)                   |
| POWER<br>REQUIREMENT | 115 Volt, 6.5 Amp, 60 Cycles |
| WATTAGE              | 725 Watts                    |
| WEIGHT               | 51 lbs. (24 kg)              |